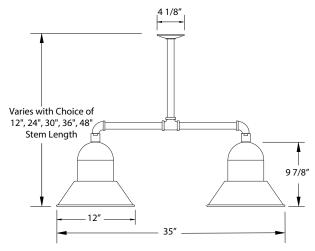

### Product Dimensions:

Width 12", Shade Height 9 7/8", Length 35", Canopy Dia. 4 1/8", Overall Height=Choice of Vertical Stem Length + 12 5/8"