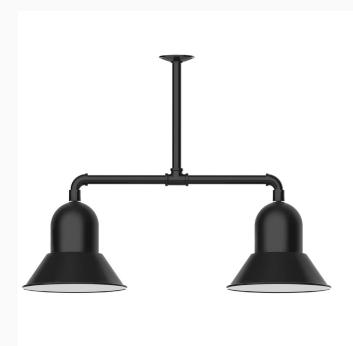

# PRIMA 2-LIGHT STEM HUNG PENDANT LIGHT

# MSD123

Maximize your light output with our 2-Light Multi-Light Stem Hung Pendants. Illuminate an outdoor or indoor kitchen island or dining table, this industrial look works well in both commercial and residential applications. Our Prima shade is elegant and clean-lined, inspiring illumination of your beautiful view.

## FEATURES + BENEFITS

- Metal RLM shades are spun from heavy duty aluminum.
- Dimmable with a dimmable bulb and compatible dimmer (not included).
- Polyester powder coat finish provides color retention and scratch resistance.
- White powder coat shade interior for maximum light output. Painted galvanized finish has painted galvanized shade interior.
- UL Listed for Wet Location.
- Warranty: Limited 1 Year.
- Made in USA.