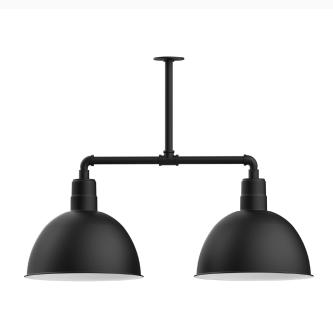

# DEEP BOWL 2-LIGHT STEM HUNG PENDANT LIGHT

### MSD117

Maximize your light output with our 2-Light Multi-Light Stem Hung Pendants. Illuminate an outdoor or indoor kitchen island or dining table, this industrial look works well in both commercial and residential applications. Our Deep Bowl shade, the ultimate domed reflector, is classic in shape and offers great light output.