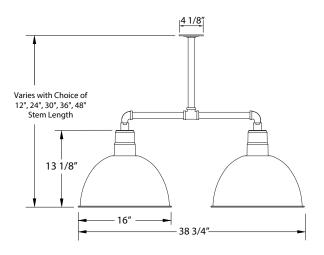

#### Product Dimensions:

Width 16", Shade Height 13 1/8", Length 38 3/4", Canopy Dia. 4 1/8", Overall Height=Choice of Vertical Stem Length + 15 7/8"