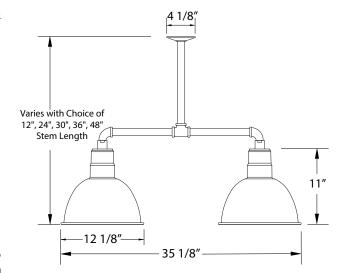

### **Product Dimensions:**

Width 12 1/8", Shade Height 11", Length 35 1/8", Canopy Dia. 4 1/8", Overall Height=Choice of Vertical Stem Length + 12 3/4"