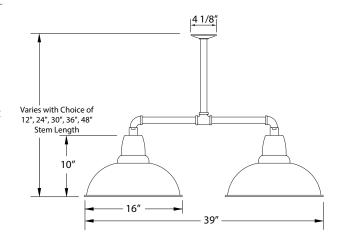

#### **Product Dimensions:**

Width 16", Shade Height 10" Length 39", Canopy Dia. 4 1/8", Overall Height=Choice of Vertical Stem Length + 12 3/4"