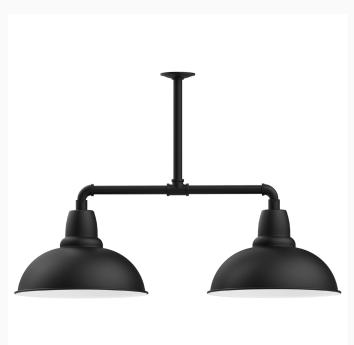

## CAFE 2-LIGHT STEM HUNG PENDANT LIGHT

MSD108

Maximize your light output with our 2-Light Multi-Light Stem Hung Pendants. Illuminate an outdoor or indoor kitchen island or dining table, this industrial look works well in both commercial and residential applications. Our Cafe shades will help transform your outdoor living area into a warm and intimate gathering space.