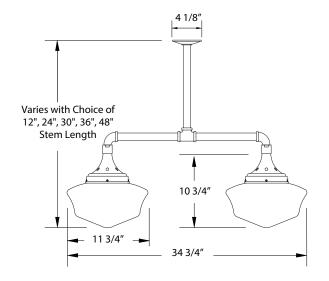

#### Product Dimensions:

Width 11 3/4", Shade Height 10 3/4", Length 34 3/4", Canopy Dia. 4 1/8", Overall Height=Choice of Vertical Stem Length + 13 1/2"