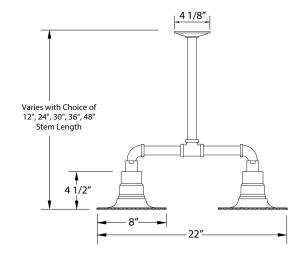

#### **Product Dimensions:**

Width 8", Shade Height 4 1/2", Length 22", Canopy Dia. 4 1/8", Overall Height=Choice of Vertical Stem Length + 7 1/4"