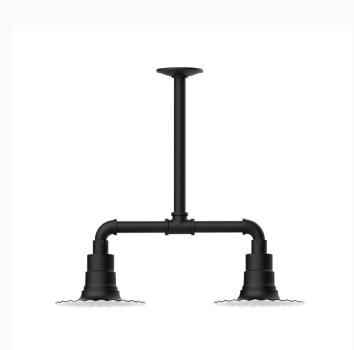

## RADIAL 2-LIGHT STEM HUNG PENDANT LIGHT

MSB157

Maximize your light output with our 2-Light Multi-Light Stem Hung Pendants. Illuminate an outdoor or indoor kitchen island or dining table, this industrial look works well in both commercial and residential applications. The Radial Shade is fluted to allow water to flow off its surface, suitable for seaside and non-seaside locales.