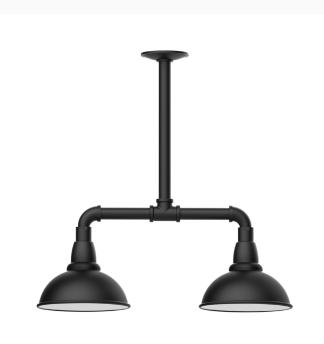

## CAFE 2-LIGHT STEM HUNG PENDANT LIGHT

## MSB105

Maximize your light output with our 2-Light Multi-Light Stem Hung Pendants. Illuminate an outdoor or indoor kitchen island or dining table, this industrial look works well in both commercial and residential applications. Our Cafe shades will help transform your outdoor living area into a warm and intimate gathering space.

### FEATURES + BENEFITS

- Metal RLM shades are spun from heavy duty aluminum.
- Dimmable with a dimmable bulb and compatible dimmer (not included).
- Polyester powder coat finish provides color retention and scratch resistance.
- White powder coat shade interior for maximum light output. Painted galvanized finish has painted galvanized shade interior.
- UL Listed for Wet Location.
- Warranty: Limited 1 Year.
- Made in USA.