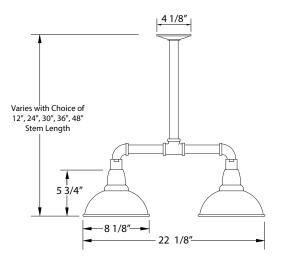

#### Product Dimensions:

Width 8", Shade Height 5 3/4", Length 22", Canopy Dia. 4 1/8", Overall Height=Choice of Vertical Stem Length + 8 1/2"