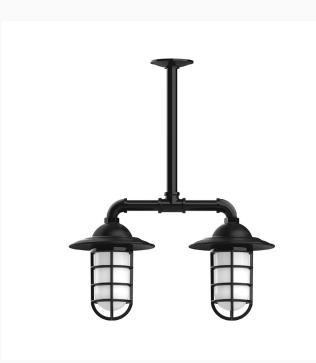

## VAPORTITE 2-LIGHT STEM HUNG PENDANT LIGHT

MSA052

Maximize your light output with our Multi-Light Stem Hung Pendants. Illuminate an outdoor or indoor kitchen island or dining table, hang over a sink or in the bath. The industrial look works well in both commercial and residential applications. Our weathertight glass and guard will protect your light source from damage in a storm, as well as light your way in great nautical style.