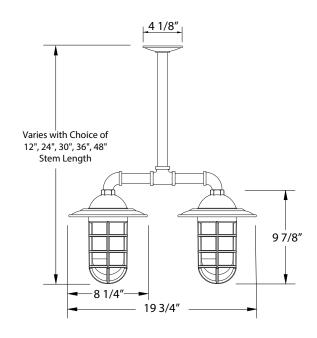

#### **Product Dimensions:**

Width 8 1/4", Shade Height 9 7/8", Length 19 3/4", Canopy Dia. 4 5/8", Overall Height=Choice of Vertical Stem Length + 11 3/8"