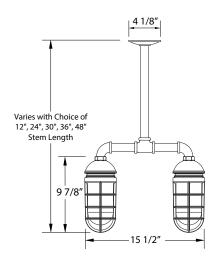

#### **Product Dimensions:**

Width 4 1/8", Shade Height 9 7/8", Length 15 1/2", Canopy Dia. 4 5/8", Overall Height=Choice of Vertical Stem Length + 11 3/8"