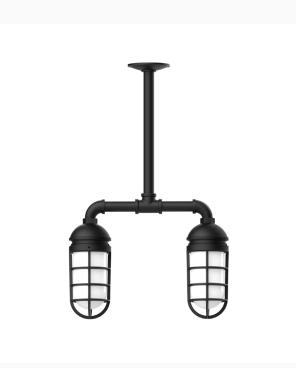

## VAPORTITE 2-LIGHT STEM HUNG PENDANT LIGHT

MSA050

Maximize your light output with our Multi-Light Stem Hung Pendants. Illuminate an outdoor or indoor kitchen island or dining table, hang over a sink or in the bath. The industrial look works well in both commercial and residential applications. Our weathertight glass and guard will protect your light source from damage in a storm, as well as light your way in great nautical style.