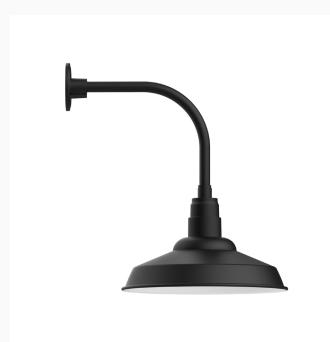

# WAREHOUSE 16 INCH CURVED ARM WALL LIGHT

## GNU184

Our outdoor wall lights, inspired by 1920's industrial lighting, in curved arm styles are great for use as sign or awning lights, garage or barn lights. This vintage look works well indoors also, our smallest sizes will illuminate a restaurant menu board, bookcase, or shelving unit. The Warehouse shade is our most popular shade style, and we offer in a large variety of sizes.

### FEATURES + BENEFITS

- Metal RLM shades are spun from heavy duty aluminum.
- Dimmable with a dimmable bulb and compatible dimmer (not included).
- Polyester powder coat finish provides color retention and scratch resistance.
- White powder coat shade interior for maximum light output. Painted galvanized finish has painted galvanized shade interior.
- UL Listed for Wet Location.
- Warranty: Limited 1 Year.
- Made in USA.