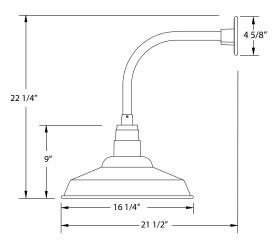

# SPECIFICATIONS

#### Product Dimensions:

Width 16 1/4", Height 22 1/4", Depth 21 1/2", Canopy Dia. 4 5/8"