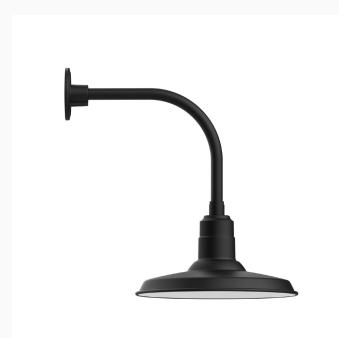

## WAREHOUSE 14 INCH CURVED ARM WALL LIGHT

**GNU183** 

Our outdoor wall lights, inspired by 1920's industrial lighting, in curved arm styles are great for use as sign or awning lights, garage or barn lights. This vintage look works well indoors also, our smallest sizes will illuminate a restaurant menu board, bookcase, or shelving unit. The Warehouse shade is our most popular shade style, and we offer in a large variety of sizes.

### **FEATURES + BENEFITS**

- Metal RLM shades are spun from heavy duty aluminum.
- Dimmable with a dimmable bulb and compatible dimmer (not included).
- Polyester powder coat finish provides color retention and scratch resistance.
- White powder coat shade interior for maximum light output. Painted galvanized finish has painted galvanized shade interior
- UL Listed for Wet Location.
- Warranty: Limited 1 Year.
- Made in USA.