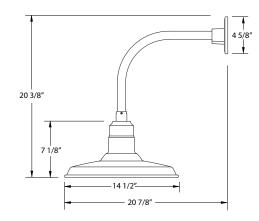

#### Product Dimensions:

Width 14 1/2", Height 20 3/8", Depth 20 7/8", Canopy Dia. 4 5/8"