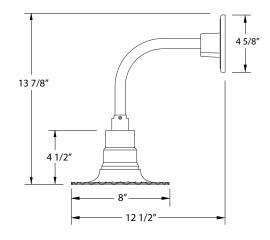

#### **Product Dimensions:**

Width 8", Height 13 7/8", Depth 12 1/2", Canopy Dia. 4 5/8"