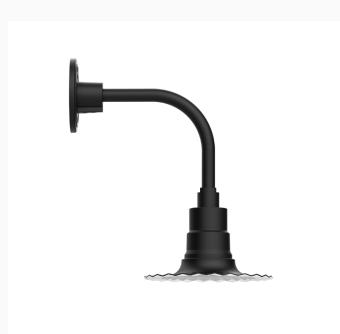

# RADIAL 8 INCH CURVED ARM WALL LIGHT

**GNT157** 

Our outdoor wall lights, inspired by 1920's industrial lighting, in curved arm styles are great for use as sign or awning lights, garage or barn lights. This vintage look works well indoors also, our smallest sizes will illuminate a restaurant menu board, bookcase, or shelving unit. The Radial Shade is fluted to allow water to flow off its surface, suitable for seaside and non-seaside locales.

## **FEATURES + BENEFITS**

- Metal RLM shades are spun from heavy duty aluminum.
- Dimmable with a dimmable bulb and compatible dimmer (not included).
- Polyester powder coat finish provides color retention and scratch resistance.
- White powder coat shade interior for maximum light output. Painted galvanized finish has painted galvanized shade interior.
- UL Listed for Wet Location.
- Warranty: Limited 1 Year.
- Made in USA.