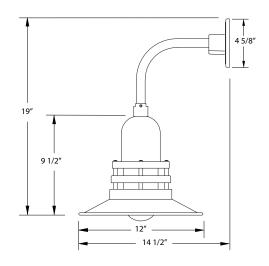

#### Product Dimensions:

Width 12", Height 19", Depth 14 1/2", Canopy Dia. 4 5/8"