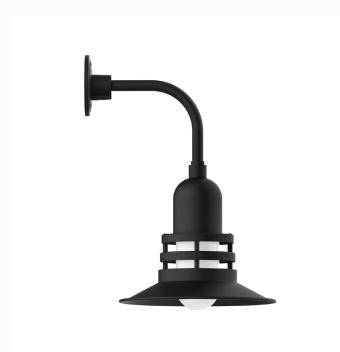

## ATOMIC 12 INCH CURVED ARM WALL LIGHT

**GNT148** 

Our outdoor wall lights, inspired by 1920's industrial lighting, in curved arm styles are great for use as sign or awning lights, garage or barn lights. This vintage look works well indoors also, our smallest sizes will illuminate a restaurant menu board, bookcase, or shelving unit. The Atomic has a great retro feel and will lighten up any space. A clear glass jar to protect bulb from the elements is a standard feature.

## **FEATURES + BENEFITS**

- Metal RLM shades are spun from heavy duty aluminum.
- Weathertight Glass will protect light source.
- Dimmable with a dimmable bulb and compatible dimmer (not included).
- Polyester powder coat finish provides color retention and scratch resistance.
- White powder coat shade interior for maximum light output. Painted galvanized finish has painted galvanized shade interior.
- 6ft Black SJT cord standard.
- UL Listed for Wet Location.
- Warranty: Limited 1 Year.
- Made in USA.