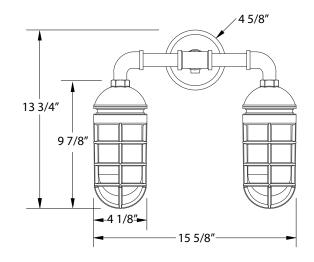

### Product Dimensions:

Width 15 5/8", Height 13 3/4", Depth 8", Canopy Dia. 4 5/8"