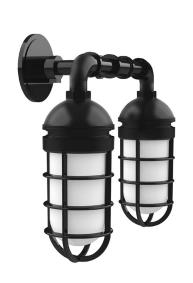

## VAPORTITE 2-LIGHT STRAIGHT ARM WALL LIGHT

**GNP050** 

Our outdoor wall lights, inspired by 1920's industrial lighting, in straight arm styles are great for use as sign or awning lights, garage or barn lights. This vintage look works well indoors, as a wall sconce to illuminate an entry or hallway, stairway, or bathroom. Our weathertight glass and guard will protect your light source from damage in a storm, as well as light your way in great nautical style.

## **FEATURES + BENEFITS**

- Metal RLM shades are spun from heavy duty aluminum.
- Weathertight Glass and Cast Aluminum Guard protect light source.
- Dimmable with a dimmable bulb and compatible dimmer (not included).
- Polyester powder coat finish provides color retention and scratch resistance.
- White powder coat shade interior for maximum light output. Painted galvanized finish has painted galvanized shade interior.
- UL Listed for Wet Location.
- Warranty: Limited 1 Year.
- Made in USA.