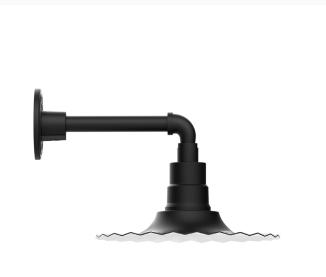

## RADIAL 12 INCH STRAIGHT ARM WALL LIGHT

**GNN158** 

Our outdoor wall lights, inspired by 1920's industrial lighting, in straight arm styles are great for use as sign or awning lights, garage or barn lights. This vintage look works well indoors, as a wall sconce to illuminate an entry or hallway, stairway, or bathroom. The Radial Shade is fluted to allow water to flow off its surface, suitable for seaside and non-seaside locales.

## **FEATURES + BENEFITS**

- Metal RLM shades are spun from heavy duty aluminum.
- Dimmable with a dimmable bulb and compatible dimmer (not included).
- Polyester powder coat finish provides color retention and scratch resistance.
- White powder coat shade interior for maximum light output. Painted galvanized finish has painted galvanized shade interior.
- UL Listed for Wet Location.
- Warranty: Limited 1 Year.
- Made in USA.