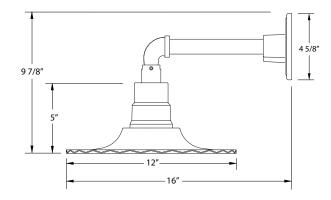

#### **Product Dimensions:**

Width 12", Height 9 7/8", Depth 16", Canopy Dia. 4 5/8"