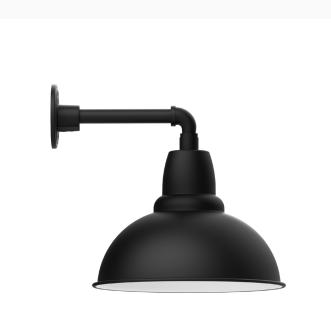

## CAFE 14 INCH STRAIGHT ARM WALL LIGHT

**GNN107** 

Our outdoor wall lights, inspired by 1920's industrial lighting, in straight arm styles are great for use as sign or awning lights, garage or barn lights. This vintage look works well indoors also, our smallest sizes will illuminate a restaurant menu board, bookcase, or shelving unit. Our Cafe shades will help transform your outdoor living area into a warm and intimate gathering space.

### **FEATURES + BENEFITS**

- Metal RLM shades are spun from heavy duty aluminum.
- Dimmable with a dimmable bulb and compatible dimmer (not included).
- Polyester powder coat finish provides color retention and scratch resistance.
- White powder coat shade interior for maximum light output. Painted galvanized finish has painted galvanized shade interior.
- UL Listed for Wet Location.
- Warranty: Limited 1 Year.
- Made in USA.