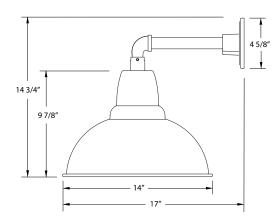

#### Product Dimensions:

Width 14", Height 14 3/4", Depth 17", Canopy Dia. 4 5/8"