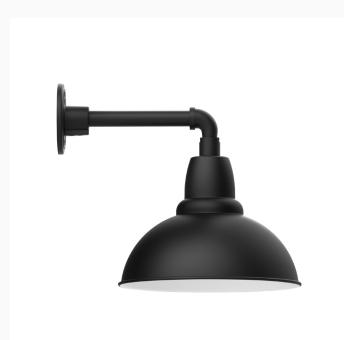

# CAFE 12 INCH STRAIGHT ARM WALL LIGHT

**GNN106** 

Our outdoor wall lights, inspired by 1920's industrial lighting, in straight arm styles are great for use as sign or awning lights, garage or barn lights. This vintage look works well indoors also, our smallest sizes will illuminate a restaurant menu board, bookcase, or shelving unit. Our Cafe shades will help transform your outdoor living area into a warm and intimate gathering space.

### **FEATURES + BENEFITS**

- Metal RLM shades are spun from heavy duty aluminum.
- Dimmable with a dimmable bulb and compatible dimmer (not included).
- Polyester powder coat finish provides color retention and scratch resistance.
- White powder coat shade interior for maximum light output. Painted galvanized finish has painted galvanized shade interior.
- UL Listed for Wet Location.
- Warranty: Limited 1 Year.
- Made in USA.