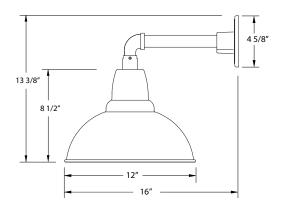

#### Product Dimensions:

Width 12", Height 13 3/8", Depth 16", Canopy Dia. 4 5/8"