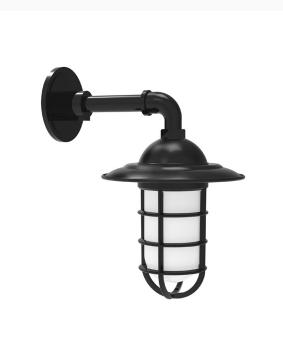

## VAPORTITE 8 INCH STRAIGHT ARM WALL LIGHT

**GNM052** 

Our outdoor wall lights, inspired by 1920's industrial lighting, in straight arm styles are great for use as sign or awning lights, garage or barn lights. This vintage look works well indoors, as a wall sconce to illuminate an entry or hallway, stairway, or bathroom. Our weathertight glass and guard will protect your light source from damage in a storm, as well as light your way in great nautical style.

## **FEATURES + BENEFITS**

- Metal RLM shades are spun from heavy duty aluminum.
- Weathertight Glass and Cast Aluminum Guard protect light source.
- Dimmable with a dimmable bulb and compatible dimmer (not included).
- Polyester powder coat finish provides color retention and scratch resistance.
- White powder coat shade interior for maximum light output. Painted galvanized finish has painted galvanized shade interior.
- UL Listed for Wet Location.
- Warranty: Limited 1 Year.
- Made in USA.