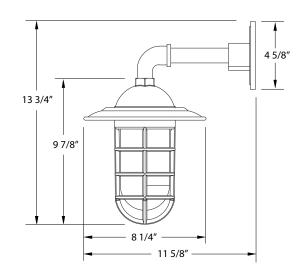

#### Product Dimensions:

Width 8 1/4", Height 13 3/4", Depth 11 5/8", Canopy Dia. 4 5/8"