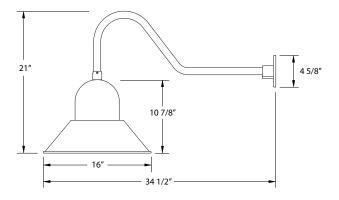

#### Product Dimensions:

Width 16", Height 21" Depth 34 1/2", Canopy Dia. 4 5/8"