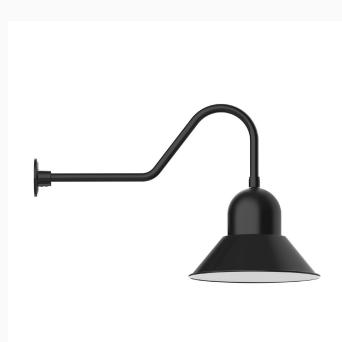

# PRIMA 16 INCH GOOSENECK WALL LIGHT

### GNC125

Our outdoor wall lights, inspired by 1920's industrial lighting, in classic gooseneck arm styles are great for use as sign or awning lights, garage or barn lights. This vintage look works well indoors also, our smallest sizes will illuminate a restaurant menu board, bookcase, or shelving unit. Our Prima shade is elegant and cleanlined, inspiring illumination of your beautiful view.

#### FEATURES + BENEFITS

- Metal RLM shades are spun from heavy duty aluminum.
- Dimmable with a dimmable bulb and compatible dimmer (not included).
- Polyester powder coat finish provides color retention and scratch resistance.
- White powder coat shade interior for maximum light output. Painted galvanized finish has painted galvanized shade interior.
- UL Listed for Wet Location.
- Warranty: Limited 1 Year.
- Made in USA.