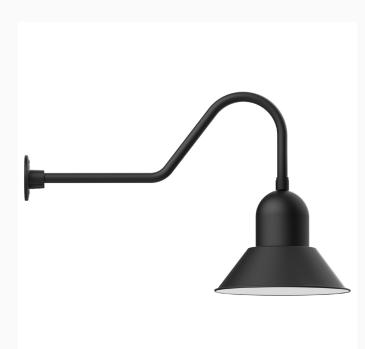

# PRIMA 14 INCH GOOSENECK WALL LIGHT

## GNC124

Our outdoor wall lights, inspired by 1920's industrial lighting, in classic gooseneck arm styles are great for use as sign or awning lights, garage or barn lights. This vintage look works well indoors also, our smallest sizes will illuminate a restaurant menu board, bookcase, or shelving unit. Our Prima shade is elegant and cleanlined, inspiring illumination of your beautiful view.

## FEATURES + BENEFITS

- Metal RLM shades are spun from heavy duty aluminum.
- Dimmable with a dimmable bulb and compatible dimmer (not included).
- Polyester powder coat finish provides color retention and scratch resistance.
- White powder coat shade interior for maximum light output. Painted galvanized finish has painted galvanized shade interior.
- UL Listed for Wet Location.
- Warranty: Limited 1 Year.
- Made in USA.