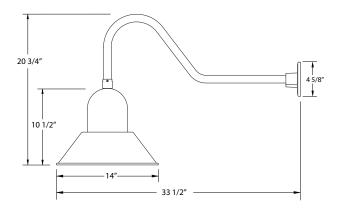

#### Product Dimensions:

Width 14", Height 20 3/4", Depth 33 1/2", Canopy Dia. 4 5/8"