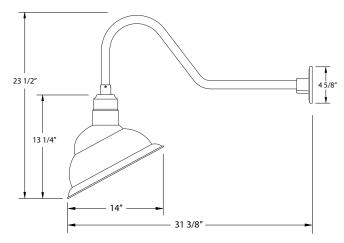

#### Product Dimensions:

Width 14", Height 23 1/2" Depth 31 3/8", Canopy Dia. 4 5/8"