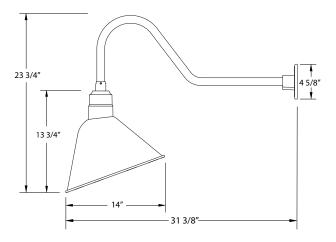

#### Product Dimensions:

Width 14", Height 23 3/4" Depth 31 1/2", Canopy Dia. 4 5/8"