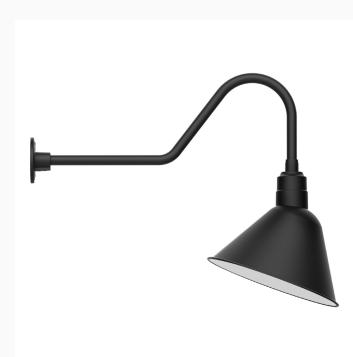

# ANGLE 14 INCH GOOSENECK WALL LIGHT

## GNC104

Our outdoor wall lights, inspired by 1920's industrial lighting, in classic gooseneck arm styles are great for use as sign or awning lights, garage or barn lights. This vintage look works well indoors also, our smallest sizes will illuminate a restaurant menu board, bookcase, or shelving unit. The Angle shade is designed and mounted so that it illuminates the surface to which it is mounted.

### FEATURES + BENEFITS

- Metal RLM shades are spun from heavy duty aluminum.
- Dimmable with a dimmable bulb and compatible dimmer (not included).
- Polyester powder coat finish provides color retention and scratch resistance.
- White powder coat shade interior for maximum light output. Painted galvanized finish has painted galvanized shade interior.
- UL Listed for Wet Location.
- Warranty: Limited 1 Year.
- Made in USA.