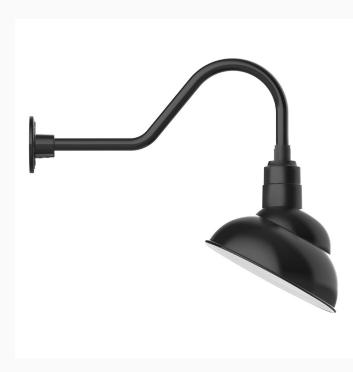

# EMBLEM 12 INCH GOOSENECK WALL LIGHT

# GNB121

Our outdoor wall lights, inspired by 1920's industrial lighting, in classic gooseneck arm styles are great for use as sign or awning lights, garage or barn lights. This vintage look works well indoors also, our smallest sizes will illuminate a restaurant menu board, bookcase, or shelving unit. The Emblem shade is designed to illuminate the surface to which it is mounted.