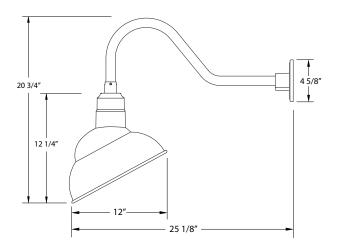

#### Product Dimensions:

Width 12", Height 20 3/4", Depth 25 1/8", Canopy Dia. 4 5/8" Lamping: