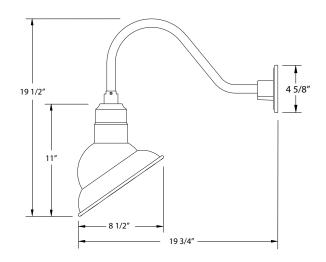

#### Product Dimensions:

Width 8 1/2", Height 19 1/2" Depth 19 3/4", Canopy Dia. 4 5/8"