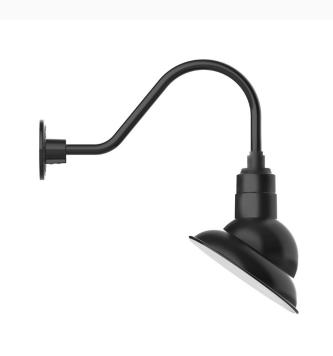

# EMBLEM 10 INCH GOOSENECK WALL LIGHT

**GNA120** 

Our outdoor wall lights, inspired by 1920's industrial lighting, in classic gooseneck arm styles are great for use as sign or awning lights, garage or barn lights. This vintage look works well indoors also, our smallest sizes will illuminate a restaurant menu board, bookcase, or shelving unit. The Emblem shade is designed to illuminate the surface to which it is mounted.

## **FEATURES + BENEFITS**

- Metal RLM shades are spun from heavy duty aluminum.
- Dimmable with a dimmable bulb and compatible dimmer (not included).
- Polyester powder coat finish provides color retention and scratch resistance.
- White powder coat shade interior for maximum light output. Painted galvanized finish has painted galvanized shade interior.
- UL Listed for Wet Location.
- Warranty: Limited 1 Year.
- Made in USA.