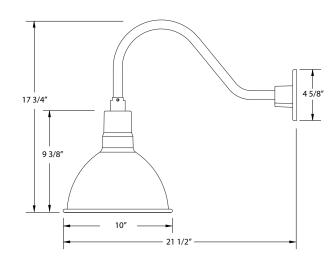

#### Product Dimensions:

Width 10", Height 17 3/4", Depth 21 1/2", Canopy Dia. 4 5/8"