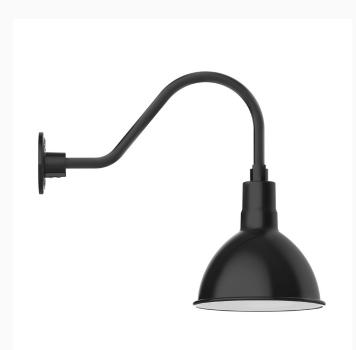

# DFFP BOWL 10 INCH GOOSENECK WALL LIGHT

**GNA115** 

Our outdoor wall lights, inspired by 1920's industrial lighting, in classic gooseneck arm styles are great for use as sign or awning lights, garage or barn lights. This vintage look works well indoors also, our smallest sizes will illuminate a restaurant menu board, bookcase, or shelving unit. Our Deep Bowl shade, the ultimate domed reflector, is classic in shape and offers great light output.

### **FEATURES + BENEFITS**

- Metal RLM shades are spun from heavy duty aluminum.
- Dimmable with a dimmable bulb and compatible dimmer (not included).
- Polyester powder coat finish provides color retention and scratch resistance.
- White powder coat shade interior for maximum light output. Painted galvanized finish has painted galvanized shade interior.
- UL Listed for Wet Location.
- Warranty: Limited 1 Year.
- Made in USA.