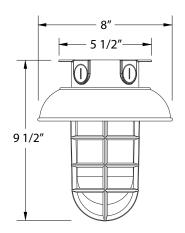

compatible dimmer (not included).
- Polyester powder coat finish provides color retention and scratch resistance.
- White powder coat shade interior for maximum light output. Painted galvanized finish has painted galvanized shade interior.
- UL Listed for Wet Location.
- Warranty: Limited 1 Year.
- Made in USA.

# **SPECIFICATIONS**

#### Product Dimensions:

Width 8", Height 9 1/2", Canopy Dia. 5 1/2"

## Lamping:

Max Wattage: 100W per socket

## Options:

- Finish: Slate Gray, Black, Forest Green, White Gloss, Sea Green, Painted Galvanized, Navy, Architectural Bronze, Light Blue, Barn Red
- Shade Style: None, Angle Shade, Cap Shade

#### Shipping:

At Montclair Light Works we proudly manufacture, assemble, and ship your lamp within 7-13 business days from our factory in Montclair CA.



JOB/LOCATION

QUANTITY DATE