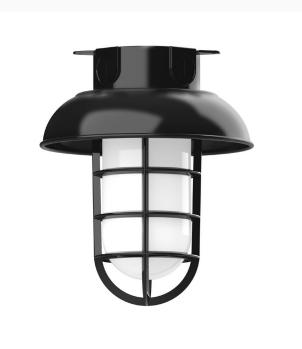

## VAPORTITE 8 INCH FLUSH MOUNT CEILING LIGHT

FMC060

The Flush Mount Ceiling Light mounts close to the ceiling allowing for maximum head room. Ours are UL wet rated for outdoor use on a front porch, or in an entryway, and work well for interior use in the kitchen, hallway, bedroom, or bathroom. Our weathertight glass and guard will protect your light source from damage in a storm, as well as light your way in great nautical style.

## **FEATURES + BENEFITS**

- Metal RLM shades are spun from heavy duty aluminum.
- Weathertight Glass and Cast Aluminum Guard protect light source.
- Dimmable with a dimmable bulb and compatible dimmer (not included).
- Polyester powder coat finish provides color retention and scratch resistance.
- White powder coat shade interior for maximum light output. Painted galvanized finish has painted galvanized shade interior.
- UL Listed for Wet Location.
- Warranty: Limited 1 Year.
- Made in USA.