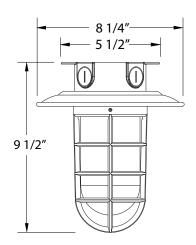

atible dimmer (not included).
- Polyester powder coat finish provides color retention and scratch resistance.
- White powder coat shade interior for maximum light output. Painted galvanized finish has painted galvanized shade interior.
- UL Listed for Wet Location.
- Warranty: Limited 1 Year.
- Made in USA.

## **SPECIFICATIONS**

#### Product Dimensions:

Width 8 1/4", Height 9 1/2", Canopy Dia. 5 1/2"

## Lamping:

Max Wattage: 100W per socket

## Options:

- Finish: Slate Gray, Black, Forest Green, White Gloss, Sea Green, Painted Galvanized, Navy, Architectural Bronze, Light Blue, Barn Red
- Shade Style: None, Angle Shade, Cap Shade

#### Shipping:

At Montclair Light Works we proudly manufacture, assemble, and ship your lamp within 7-13 business days from our factory in Montclair CA.



JOB/LOCATION

QUANTITY DATE