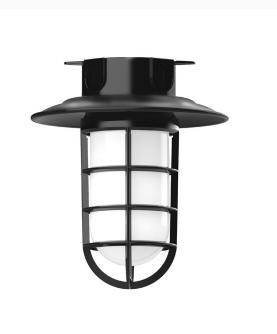

# VAPORTITE 8 1/4 INCH FLUSH MOUNT CEILING LIGHT

FMC052

The Flush Mount Ceiling Light mounts close to the ceiling allowing for maximum head room. Ours are UL wet rated for outdoor use on a front porch, or in an entryway, and work well for interior use in the kitchen, hallway, bedroom, or bathroom. Our weathertight glass and guard will protect your light source from damage in a storm, as well as light your way in great nautical style.

## **FEATURES + BENEFITS**

- Metal RLM shades are spun from heavy duty aluminum.
- Weathertight Glass and Cast Aluminum Guard protect light source.
- Dimmable with a dimmable bulb and compatible dimmer (not included).
- Polyester powder coat finish provides color retention and scratch resistance.
- White powder coat shade interior for maximum light output. Painted galvanized finish has painted galvanized shade interior.
- UL Listed for Wet Location.
- Warranty: Limited 1 Year.
- Made in USA.