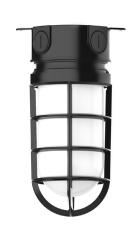

# VAPORTITE 5 1/2 INCH FLUSH MOUNT CEILING LIGHT

FMC050

The Flush Mount Ceiling Light mounts close to the ceiling allowing for maximum head room. Ours are UL wet rated for outdoor use on a front porch, or in an entryway, and work well for interior use in the kitchen, hallway, bedroom, or bathroom. Our weathertight glass and guard will protect your light source from damage in a storm, as well as light your way in great nautical style.

# **FEATURES + BENEFITS**

- Metal RLM shades are spun from heavy duty aluminum.
- Weathertight Glass and Cast Aluminum Guard protect light source.
- Dimmable with a dimmable bulb and compatible dimmer (not included).
- Polyester powder coat finish provides color retention and scratch resistance.
- White powder coat shade interior for maximum light output. Painted galvanized finish has painted galvanized shade interior.
- UL Listed for Wet Location.
- Warranty: Limited 1 Year.
- Made in USA.