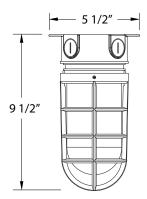

patible dimmer (not included).
- Polyester powder coat finish provides color retention and scratch resistance.
- White powder coat shade interior for maximum light output. Painted galvanized finish has painted galvanized shade interior.
- UL Listed for Wet Location.
- Warranty: Limited 1 Year.
- Made in USA.

# **SPECIFICATIONS**

#### Product Dimensions:

Width 5 1/2", Height 9 1/2", Canopy Dia. 5 1/2"

## Lamping:

Max Wattage: 100W per socket

## Options:

- Finish: Slate Gray, Black, Forest Green, White Gloss, Sea Green, Painted Galvanized, Navy, Architectural Bronze, Light Blue, Barn Red
- Shade Style: None, Angle Shade, Cap Shade

#### Shipping:

At Montclair Light Works we proudly manufacture, assemble, and ship your lamp within 7-13 business days from our factory in Montclair CA.



JOB/LOCATION

QUANTITY DATE