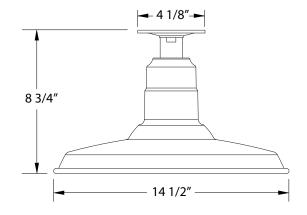

s color retention and scratch resistance.
- White powder coat shade interior for maximum light output. Painted galvanized finish has painted galvanized shade interior.
- UL Listed for Wet Location.
- Warranty: Limited 1 Year.
- Made in USA.

# **SPECIFICATIONS**

#### Product Dimensions:

Width 14 1/2", Height 8 3/4", Canopy Dia. 4 1/8"

### Lamping:

Max Wattage: 100W per socket

### Options:

- Finish: Slate Gray, Black, Forest Green, White Gloss, Sea Green, Painted Galvanized, Navy, Architectural Bronze, Light Blue, Barn Red
- Shade Size: 12 Inch, 14 Inch, 16 Inch
- Accessories: Weathertight Glass and Guard, Wire Grill, Integrated LED

## Shipping:

At Montclair Light Works we proudly manufacture, assemble, and ship your lamp within 7-13 business days from our factory in Montclair CA.



JOB/LOCATION

QUANTITY DATE

NOTES