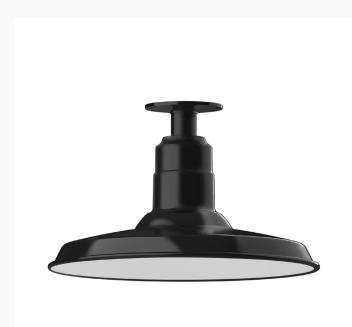

# WAREHOUSE 14 INCH FLUSH MOUNT CEILING LIGHT

FMB183

The Flush Mount Ceiling Light mounts close to the ceiling allowing for maximum head room. Ours are UL wet rated for outdoor use on a front porch, or in an entryway, and work well for interior use in the kitchen, hallway, bedroom, or bathroom. The Warehouse shade is our most popular shade style, and we offer in a variety of sizes.

## **FEATURES + BENEFITS**

- Metal RLM shades are spun from heavy duty aluminum.
- Dimmable with a dimmable bulb and compatible dimmer (not included).
- Polyester powder coat finish provides color retention and scratch resistance.
- White powder coat shade interior for maximum light output. Painted galvanized finish has painted galvanized shade interior.
- UL Listed for Wet Location.
- Warranty: Limited 1 Year.
- Made in USA.