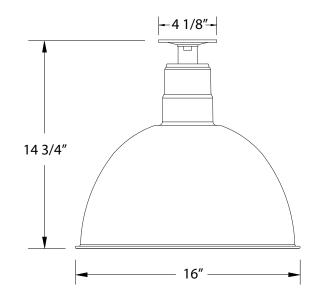

nish provides color retention and scratch resistance.
- White powder coat shade interior for maximum light output. Painted galvanized finish has painted galvanized shade interior.
- UL Listed for Wet Location.
- Warranty: Limited 1 Year.
- Made in USA.

# **SPECIFICATIONS**

#### Product Dimensions:

Width 16", Height 14 3/4", Canopy Dia. 4 1/8"

### Lamping:

Max Wattage: 100W per socket

### Options:

- Finish: Slate Gray, Black, Forest Green, White Gloss, Sea Green, Painted Galvanized, Navy, Architectural Bronze, Light Blue, Barn Red
- Shade Size: 12 Inch, 16 Inch
- Accessories: Weathertight Glass and Guard, Wire Grill, Integrated LED

## Shipping:

At Montclair Light Works we proudly manufacture, assemble, and ship your lamp within 7-13 business days from our factory in Montclair CA.



JOB/LOCATION

QUANTITY DATE

NOTES