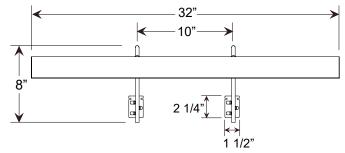

#### Product Dimensions:

Shade Length 32", Shade Height 2 3/4", Overall Depth/Ext. 11 1/2"