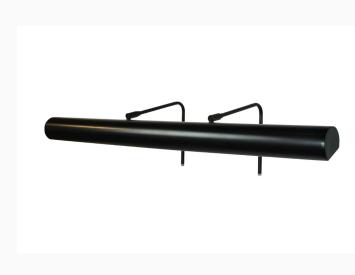

# GALLERY 32 INCH PICTURE LIGHT

## CPA323

Picture lights create instant ambiance in a room, especially when dimmable. Start your evening with high output and throughout the evening adjust light down to change the mood. The line voltage, plug-in picture light light mounts to either wall or frame and will include an in-line On/Off switch. Our LED picture lights are designed to be kind to your art, eliminating harmful UV and Infrared light, which over time can fade your art. The Gallery series picture lights are classic in design and are finished to match the most common frame finishes.

## FEATURES + BENEFITS

- LED light does not emit damaging UV or Infrared light which can fade artwork over time.
- Swivel at shade for maximum light adjustability.
- Diffused for even light spread.
- Dimmable with compatible dimmer (not included).
- UL Listed for Dry Location.
- Warranty: Limited 1 Year.
- LED Warranty: 5 years.
- Made in USA.