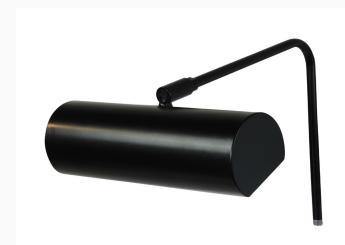

## **GALLERY 8 INCH PICTURE LIGHT**

Picture lights create instant ambiance in a room, especially when dimmable. Start your evening with high output and throughout the evening adjust light down to change the mood. The line voltage, plug-in picture light light mounts to either wall or frame and will include an in-line On/Off switch. Our LED picture lights are designed to be kind to your art, eliminating harmful UV and Infrared light, which over time can fade your art. The Gallery series picture lights are classic in design and are finished to match the most common frame finishes.

### **FEATURES + BENEFITS**

- LED light does not emit damaging UV or Infrared light which can fade artwork over time.
- Swivel at shade for maximum light adjustability.
- Diffused for even light spread.
- Dimmable with compatible dimmer (not included).
- UL Listed for Dry Location.
- Warranty: Limited 1 Year.
- LED Warranty: 5 years.
- Made in USA.

#### Product Dimensions:

Shade Length 8", Shade Height 2 3/4", Overall Depth/Ext. 11 1/2"