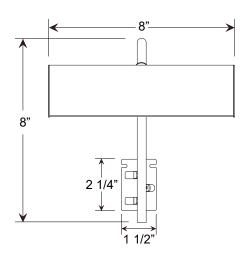

#### Product Dimensions:

Shade Length 8", Shade Height 2 3/4", Overall Depth/Ext. 11 1/2"