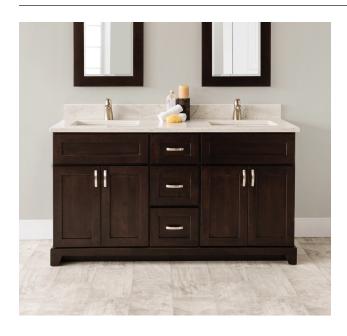

## 60"/72" Double Bowl Vanities

## Features:

- Hardwood face and back frame construction
- No particle board
- 5/6" furniture grade plywood construction (floor and end Open back for easy installation and plumbing access
- Solid wood dovetail drawer box system
- Soft-closing full extension drawer hardware
- Fully adjustable hardware for levelling drawer fronts
- Solid wood furniture kick
- Three usable drawers for plenty of storage
- Four doors for full access to extra storage