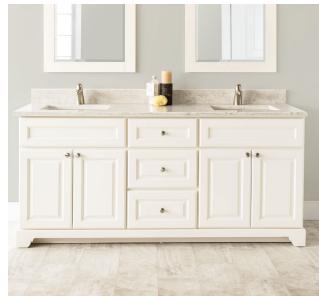

## 60"/72" Double Bowl Vanities

## Features:

- Hardwood face and back frame construction
- No particle board
- 5/6" furniture grade plywood construction (floor and end Open back for easy installation and plumbing access
- Solid wood dovetail drawer box system
- Soft-closing full extension drawer hardware
- Fully adjustable hardware for levelling drawer fronts
- Solid wood furniture kick
- Three usable drawers for plenty of storage
- Four doors for full access to extra storage