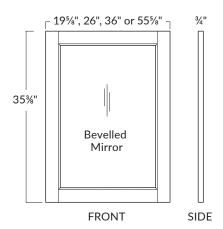

### Features:

- Beautiful bevelled glass edge
- Available in all vanity finishes

**NOTE:** 72" mirrors are not available. We recommend using two 26" mirrors. If a 72" vanity is ordered as a linen tower combo, 26" mirrors will not fit due to the size of the crown molding on the linen towers. In this instance, use two 19%" mirrors.

# Specifications:

**NOTE:** Measurements are approximate and are provided for informational purposes only.