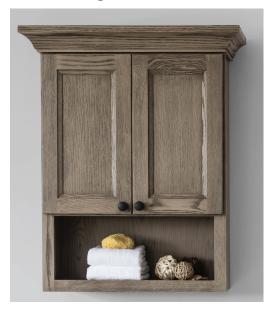

## **Bath Storage Cabinet**

### Features:

- Finished interior with one adjustable wooden shelf
- Added storage for smaller bathrooms
- Solid wood crown molding
- Soft-closing mechanism on doors
- Available in all vanity finishes