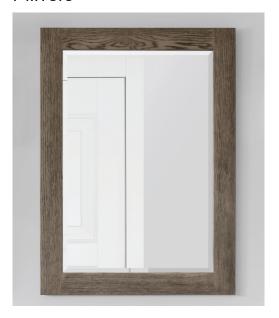

### Mirrors

### Features:

- Beautiful bevelled glass edge
- Available in all vanity finishes

**NOTE:** 72" mirrors are not available. We recommend using two 26" mirrors. If a 72" vanity is ordered as a linen tower combo, 26" mirrors will not fit due to the size of the crown molding on the linen towers. In this instance, use two 19%" mirrors.