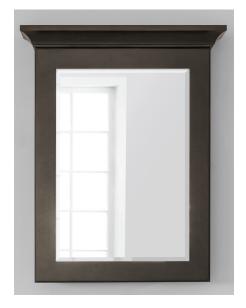

## 30" Medicine Cabinet

#### Features:

- Flush or recessed option at no additional cost
- Finished interior
- Two adjustable glass shelves
- Magnetic glass door
- Hinged right only
- Available in all vanity finishes

**NOTE:** 30" recessed installation for wall opening requirement is 35"x25½". The crown molding depth is 21/2".