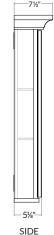

## 48" Medicine Cabinet

# **Specifications:**

NOTE: Measurements are approximate and are provided for informational purposes only.