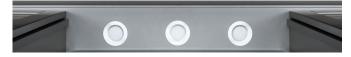

#### **LED LIGHT OPTION**

When selecting the LED Light Option, three 3W LED flush mount lights are installed in the 48" cabinet. Lights are soft white (3,000 K).