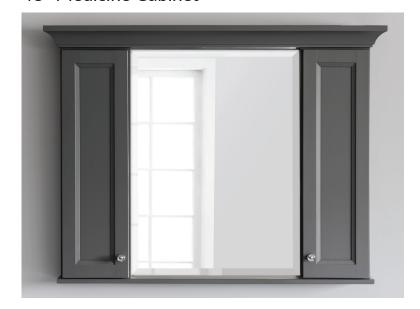

## 48" Medicine Cabinet

### Features:

- LED light option for secondary light source
- Soft-closing mechanism on doors
- Finished interior
- Six adjustable glass shelves
- Solid wood crown molding
- Available in all vanity finishes