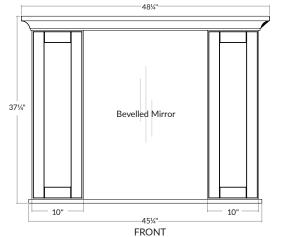

## 48" Medicine Cabinet

### Features:

- LED light option for secondary light source
- Soft-closing mechanism on doors
- Finished interior
- Six adjustable glass shelves
- Solid wood crown molding
- Available in all vanity finishes

# **Specifications:**

NOTE: Measurements are approximate and are provided for informational purposes only.