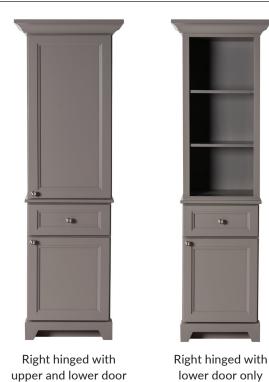

## **Linen Towers**

**NOTE:** Bottom door comes on all Linen Towers, however, upper door is optional at no additional charge.

▲ Decorative kick integration

▲ Side splash is pre-cut for Linen Tower integration

NOTE: Measurements are approximate and are provided for informational purposes only.