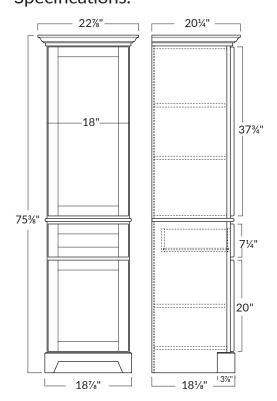

## **Linen Towers**



## Specifications:



## Features:

- Matching finished interior
- Available with an upper door or an open upper shelf
- Two adjustable shelves
- Can be integrated with your vanity
- Available with left or right hinges
- Soft-closing mechanism
- Solid wood furniture kick
- Available in all vanity finishes
- Ships in three pieces
- Can be installed against a wall by cutting back crown molding and using a filler strip (NOTE: this cut must be performed on site by a skilled trades professional)

**NOTE:** Bottom door comes on all Linen Towers, however, upper door is optional at no additional charge.



▲ Decorative kick integration



▲ Side splash is pre-cut for Linen Tower integration

NOTE: Measurements are approximate and are provided for informational purposes only.