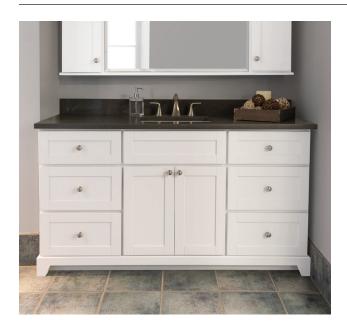

## **60" Single Bowl Vanities**

## Features:

- Hardwood face and back frame construction
- No particle board
- 5/8" furniture grade plywood construction (floor and end panels)
- Solid wood dovetail drawer box system
- Soft-closing, full extension drawer hardware
- Fully adjustable hardware for levelling drawer fronts
- Solid wood furniture kick
- Open back for easy installation and plumbing access
- Six usable drawers for plenty of storage
- Two doors for full access to extra storage