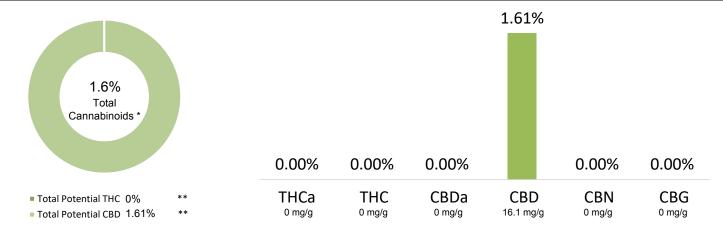

## **CANNABINOID** PROFILE

\* Total Cannabinoids result reflects the absolute sum of all cannabinoids detected.

\*\* Total Potential THC/CBD is calculated using the following formulas to take into account the loss of a carboxyl group during decarboxylation step.

Total THC = THC + (THCa \*(0.877)) and Total CBD = CBD + (CBDa \*(0.877))

% = % (w/w) = Percent (Weight of Analyte / Weight of Product)