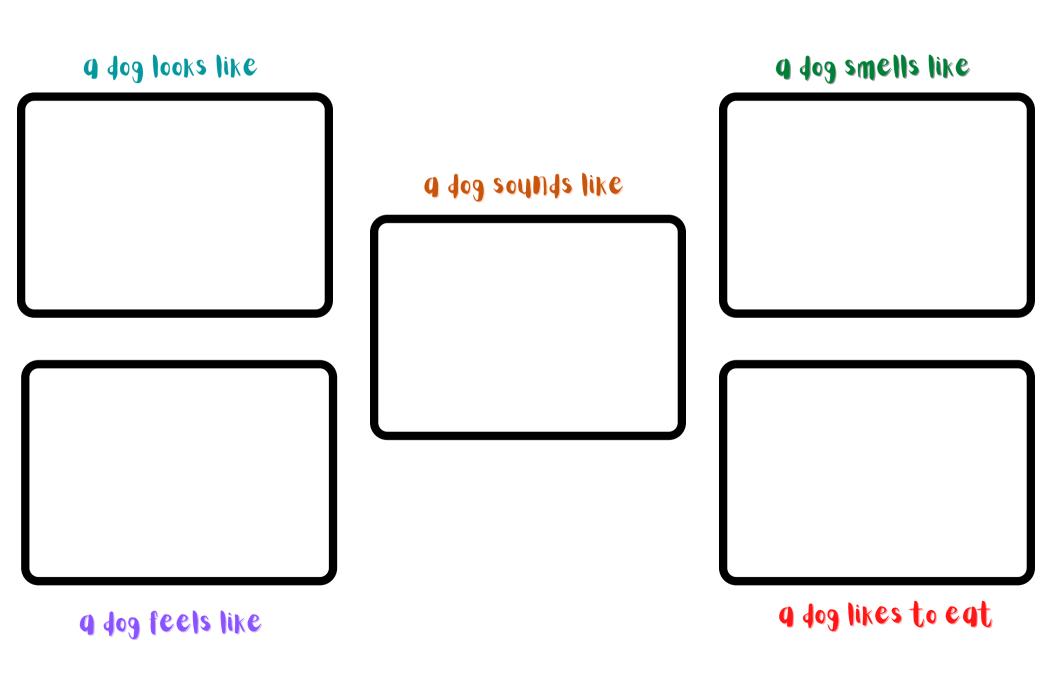

#### All About Dogs

Use all five of your senses to describe what you know about dogs.