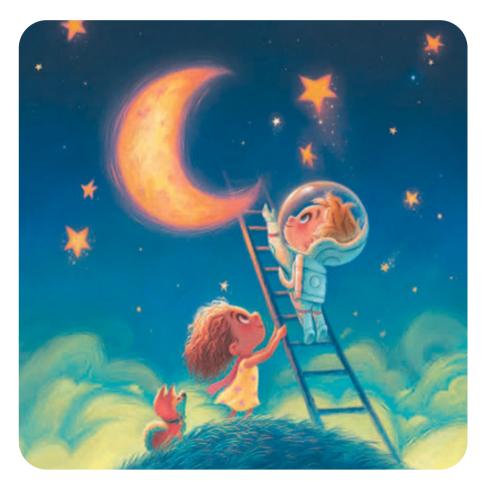

### Critical Thinking Questions

Why do you think the astronaut is reaching for the moon in "I wish you dreams and aspirations, to spread your wings and reach for the stars"?

Draw a picture of an astronaut.