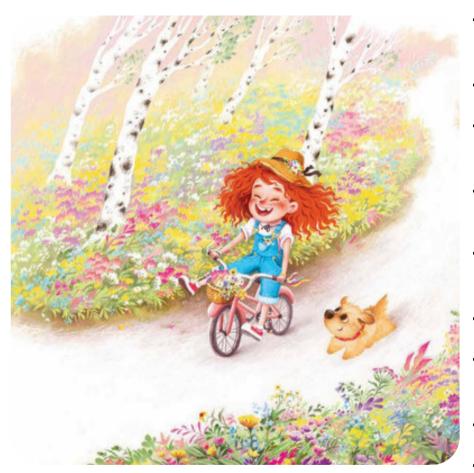

### Critical Thinking Questions

Why do you think the girl is riding a bike in "I wish you courage and strength, for the magic begins at the end of your comfort zone"?

Draw a picture of yourself riding a bike.