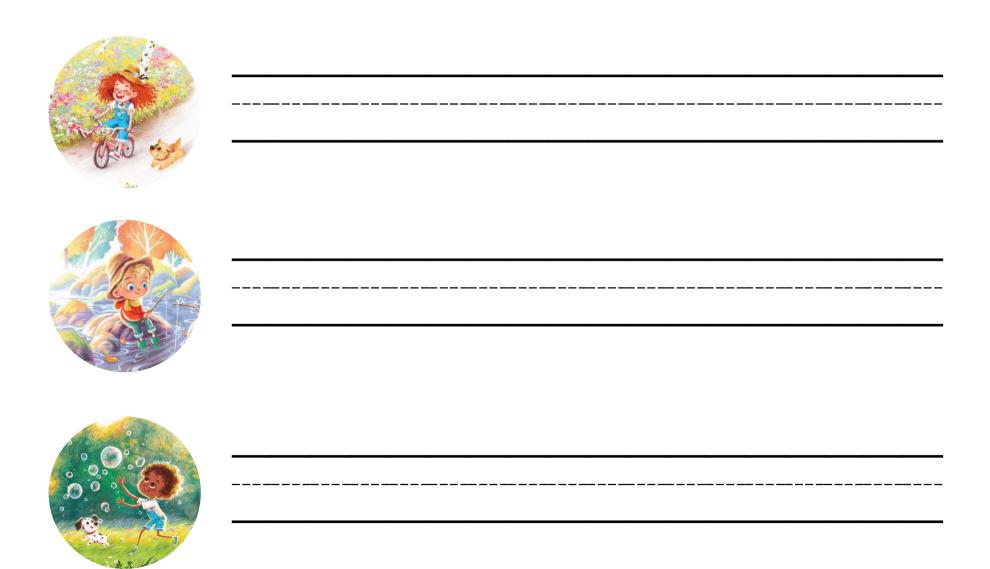

### Practicing Verbs

Use verbs to describe the movement happening in each picture.