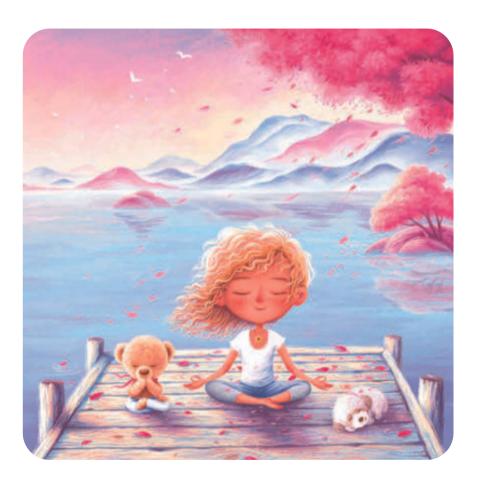

# Identify Feelings

"I wish you peace and tranquility, to listen to the birds and gaze at the stars."

| How do you think the character is feeling? |
|--------------------------------------------|
|                                            |
|                                            |
|                                            |
| What makes you think that?                 |
|                                            |
|                                            |
|                                            |
|                                            |
|                                            |
|                                            |
|                                            |
|                                            |