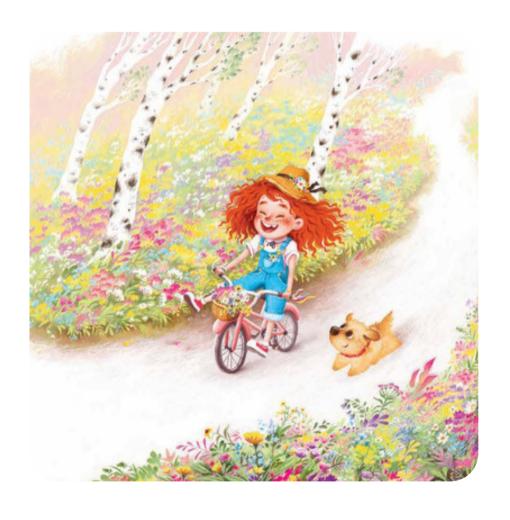

### Critical Thinking Questions

Why do you think the girl is riding a bike in "I wish you courage and strength, for the magic begins at the end of your comfort zone"?

Draw a picture of yourself riding a bike.