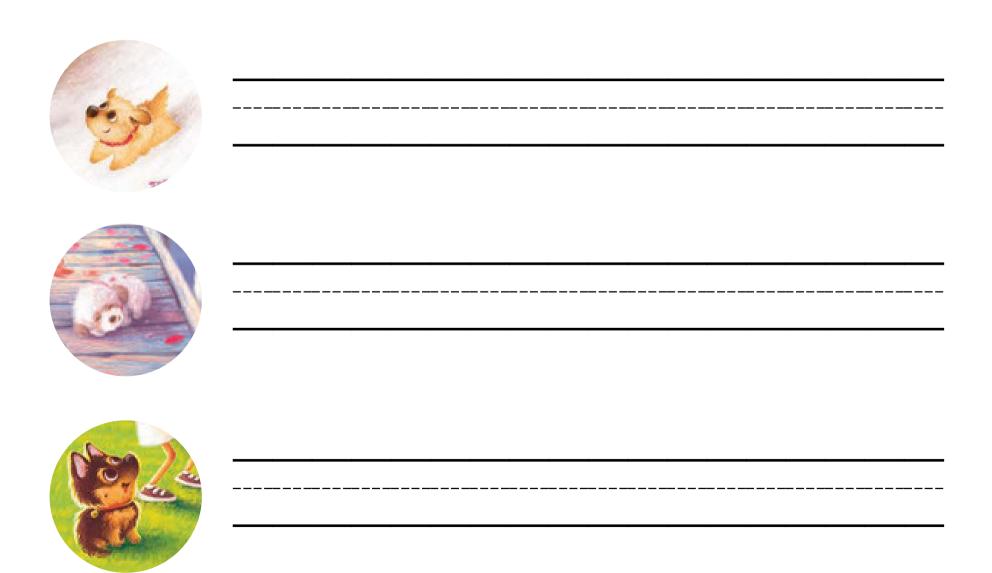

|
|                 |
|                 |
| <br>            |
|                 |
|                 |
|                 |
|                 |
|                 |
|                 |
|                 |
|                 |
|                 |
| <br>            |
|                 |
|                 |
|                 |
|                 |
|                 |
|                 |
|                 |
|                 |
|                 |
|                 |
| <del></del>     |
|                 |
|                 |
|                 |
| <br>            |
|                 |
|                 |
|                 |
|                 |
|                 |
|                 |
| <br>÷           |
| <br><del></del> |

### Practicing Adjectives

Use adjectives to describe each dog.



### Practicing Verbs

Use verbs to describe the movement happening in each picture.



## Practicing Nouns

Use nouns to write the person, place, or thing in each picture.



## Practicing Adverbs

Use adverbs to further describe the action in each picture.



Write a sentence about the picture that includes a noun, an adjective, and a verb.



| <br> | <br>                                      |
|------|-------------------------------------------|
|      |                                           |
| <br> | <br>                                      |
| <br> | <br>                                      |
| <br> | <br>                                      |
|      |                                           |
| <br> | <br>                                      |
|      |