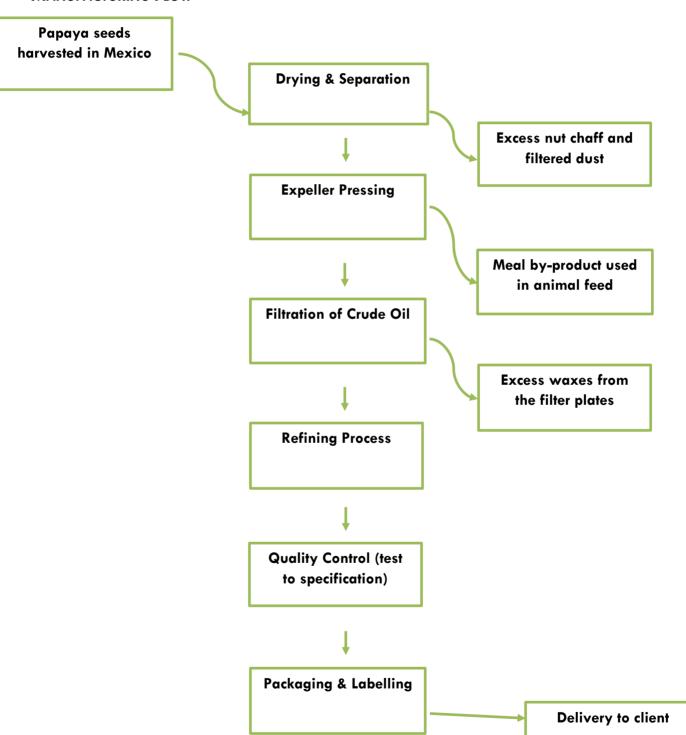

## MANUFACTURING FLOW & INCI STATEMENT

PRODUCT NAME: PAPAYA SEED OIL, REFINED

PRODUCT CODE: papaya1Lt

## **MANUFACTURING FLOW**

The attached information is considered to be correct at the time the client received this information. Please be aware that detail can change and we encourage clients to update their records with Bomar regularly by visiting www.bomar.ie The information is not and should not be considered a guarantee or warranty, or a part of our contractual or other legal obligations. The information is not to be disclosed to others, reproduced or transmitted in whole or in part without permission from Bomar It is the responsibility of the client to ensure the safety of the final product containing this ingredient. Please carry out additional testing if necessary.