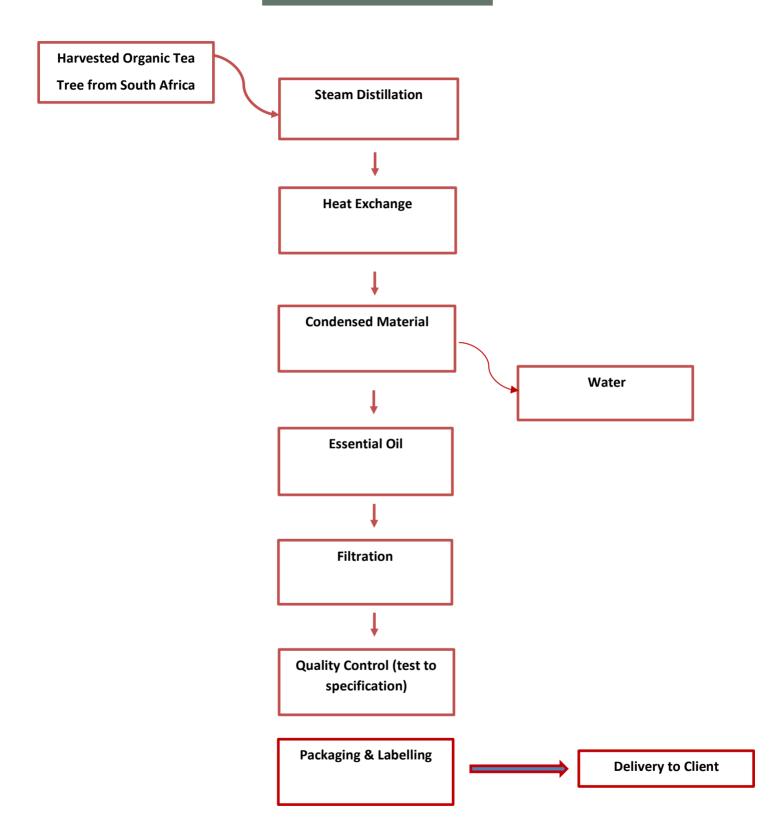

## Composition Statement & Manufacturing Flow Chart:

Bomar can hereby confirm the following composition breakdown & manufacturing process flow;

Tea Tree (South African), Essential Oil Organic

| INCI Name                   | % Inclusion | CAS Number              |
|-----------------------------|-------------|-------------------------|
| Melaleuca Alternifolia Leaf | 100         | 85085-48-9 / 68647-73-4 |