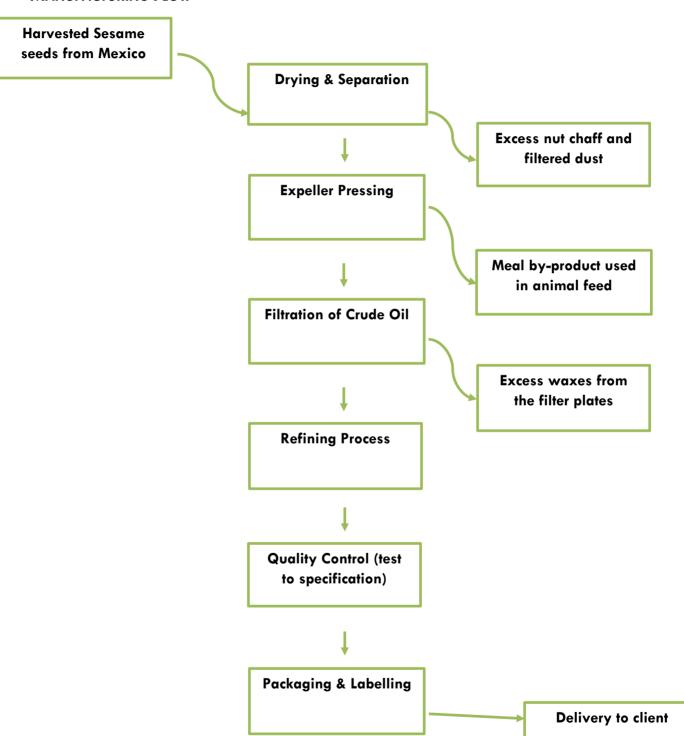

## MANUFACTURING FLOW & INCI STATEMENT

PRODUCT NAME: SESAME SEED OIL, REFINED

PRODUCT CODE: K0420

## MANUFACTURING FLOW

The attached information is considered to be correct at the time the client received this information. Please be aware that detail can change and we encourage clients to update their records with Bomar regularly by visiting www.bomar.ie. The information is not and should not be considered a guarantee or warranty, or a part of our contractual or other legal obligations. The information is not to be disclosed to others, reproduced or transmitted in whole or in part without permission from Bomar. It is the responsibility of the client to ensure the safety of the final product containing this ingredient. Please carry out additional testing if necessary.