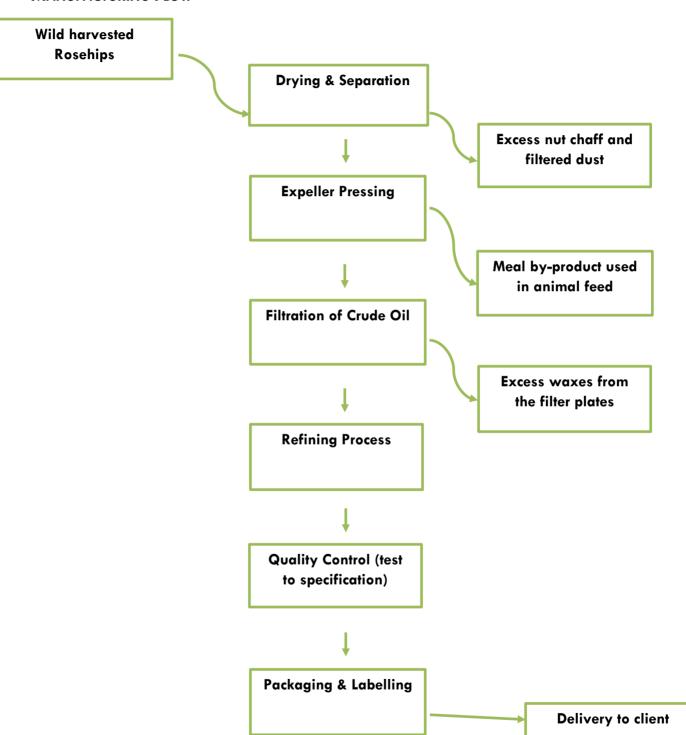

## MANUFACTURING FLOW & INCI STATEMENT

PRODUCT NAME: ROSEHIP SEED OIL, REFINED

PRODUCT CODE: K0392

## MANUFACTURING FLOW

The attached information is considered to be correct at the time the client received this information. Please be aware that detail can change and we encourage clients to update their records with Bomar regularly. The information is not and should not be considered a guarantee or warranty, or a part of our contractual or other legal obligations. The information is not to be disclosed to others, reproduced or transmitted in whole or in part without permission from Bomar. It is the responsibility of the client to ensure the safety of the final product containing this ingredient. Please carry out additional testing if necessary.