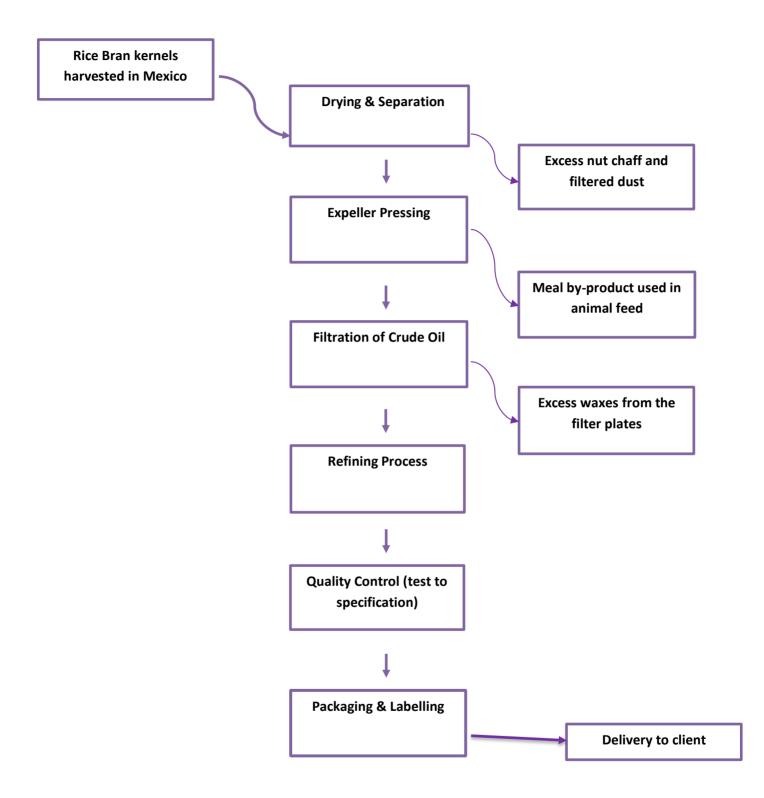

## Composition Statement & Manufacturing Flow Chart:

Bomar can hereby confirm the following composition breakdown & manufacturing process flow;

**Rice Bran Oil, Refined** 

| INCI Name         | % Inclusion | CAS Number |
|-------------------|-------------|------------|
| Oryza Sativa Bran | 100         | 68553-81-1 |