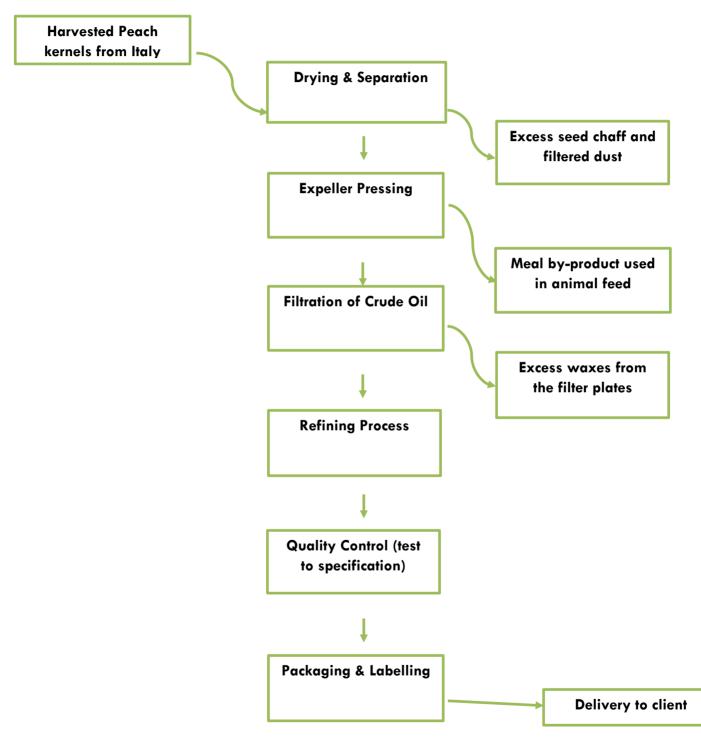

## MANUFACTURING FLOW & INCI STATEMENT

PRODUCT NAME: PEACH KERNEL OIL, REFINED

PRODUCT CODE: K0342

## MANUFACTURING FLOW

The attached information is considered to be correct at the time the client received this information. Please be aware that detail can change and we encourage clients to update their records with BOMAR regularly. The information is not and should not be considered a guarantee or warranty, or a part of our contractual or other legal obligations. The information is not to be disclosed to others, reproduced or transmitted in whole or in part without permission from **BOMAR**.