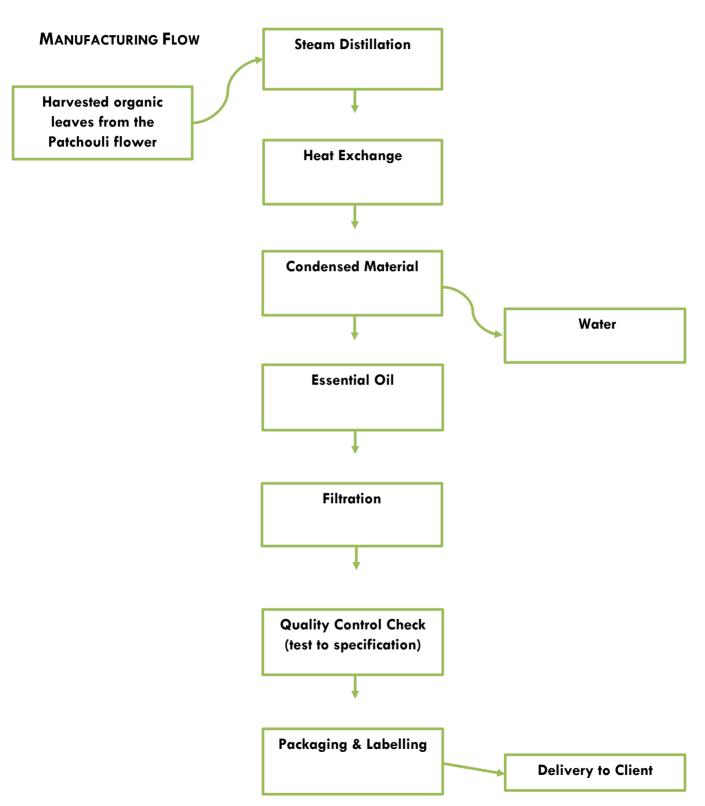

## MANUFACTURING FLOW & INCI STATEMENT

PRODUCT NAME: PATCHOULI, ESSENTIAL OIL ORGANIC

PRODUCT CODE: K0341

## **INCI STATEMENT**

Bomar can hereby confirm the following composition breakdown & manufacturing process flow.

| INCI Name                  | % Inclusion | CAS Number             |
|----------------------------|-------------|------------------------|
| Pogostemon Cablin Leaf Oil | 100         | 8014-09-3 / 84238-39-1 |