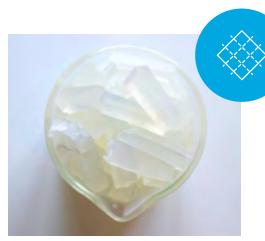

## 1. Open & Cut

Simply open the packaging, safely cut the Crystal soap base into smaller cubes, doing this will make the soap easier to handle and melt.