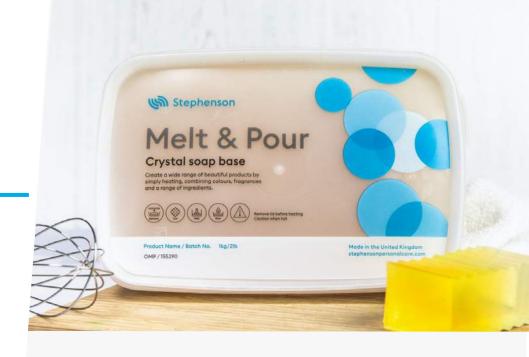

# Crystal OMP

MELT & POUR SOAP BASE

The ideal starting point for creating handmade soaps, create a wide range of beautiful products. Simply combine colour and fragrance to tailor your soaps.

Our Crystal OMP vegetable derived soap base is certified organic to the COSMOS standard. For the manufacture of COSMOS Certified Organic translucent soap bars.

## **Product packaging**

All Stephenson Crystal Melt & Pour Soap Bases are packaged in high-quality, retail ready packaging in a range of sizes:

lkg tub

11.5kg tub