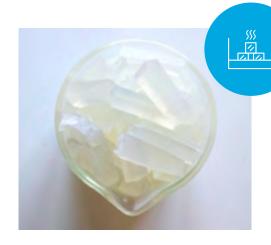

### 2. Melt

Gradually heat the soap base ensuring that the soap melts evenly and does not boil over.