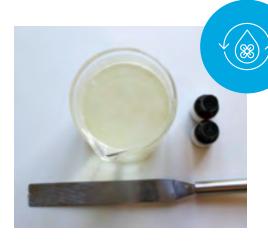

# **Processing Crystal Melt & Pour**

## 1. Open & Cut

Simply open the packaging, safely cut the Crystal soap base into smaller cubes, doing this will make the soap easier to handle and melt.

### 2. Melt

Gradually heat the soap base ensuring that the soap melts evenly and does not boil over.

### 3. Mix

Mix gently ensuring that any fragrance or additives\* you have added are evenly distributed throughout the soap base.

\*Use up to 2% additives