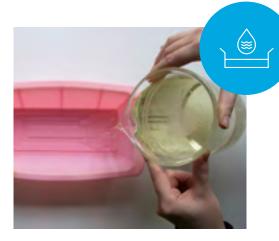

# **Processing Crystal Melt & Pour**

#### 4. Pour

Working quickly, simply pour your soap base into your soap mould.