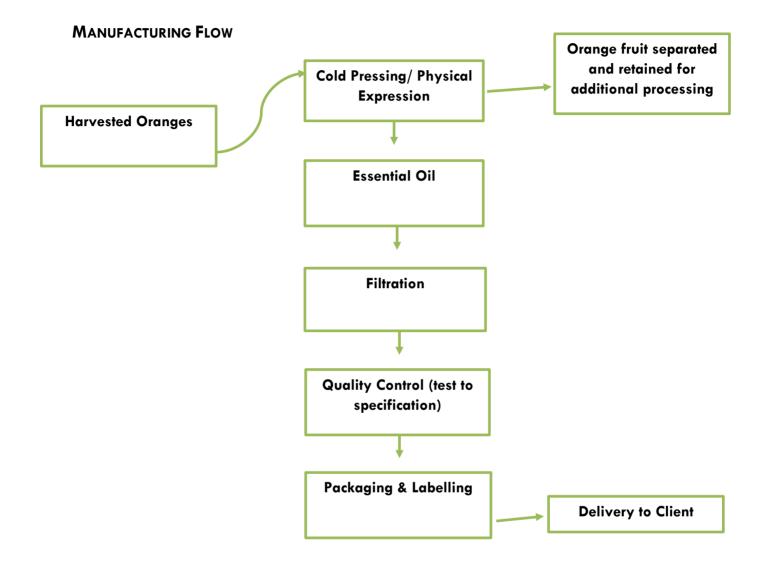

## **INCI STATEMENT**

Bomar can hereby confirm the following composition breakdown & manufacturing process flow.

| INCI Name                                  | % Inclusion | CAS Number |
|--------------------------------------------|-------------|------------|
| Citrus Aurantium Dulcis Peel Oil Expressed | 100         | 8028-48-6  |