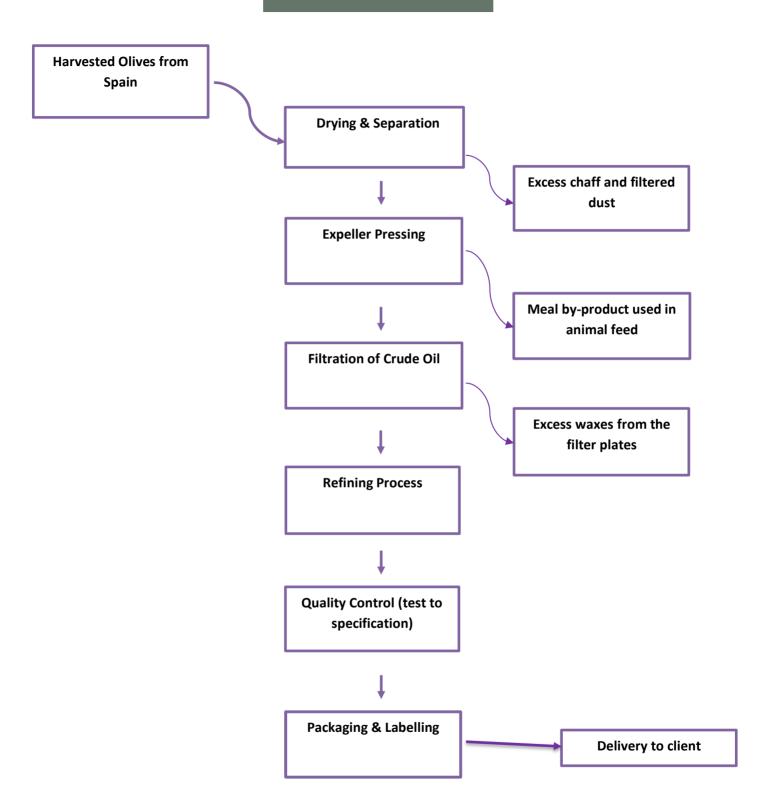

## Composition Statement & Manufacturing Flow Chart:

Bomar can hereby confirm the following composition breakdown & manufacturing process flow;

Olive Pomace Oil, Refined

| INCI Name               | % Inclusion | CAS Number |
|-------------------------|-------------|------------|
| Olea Europaea Fruit Oil | 100         | 8001-25-0  |