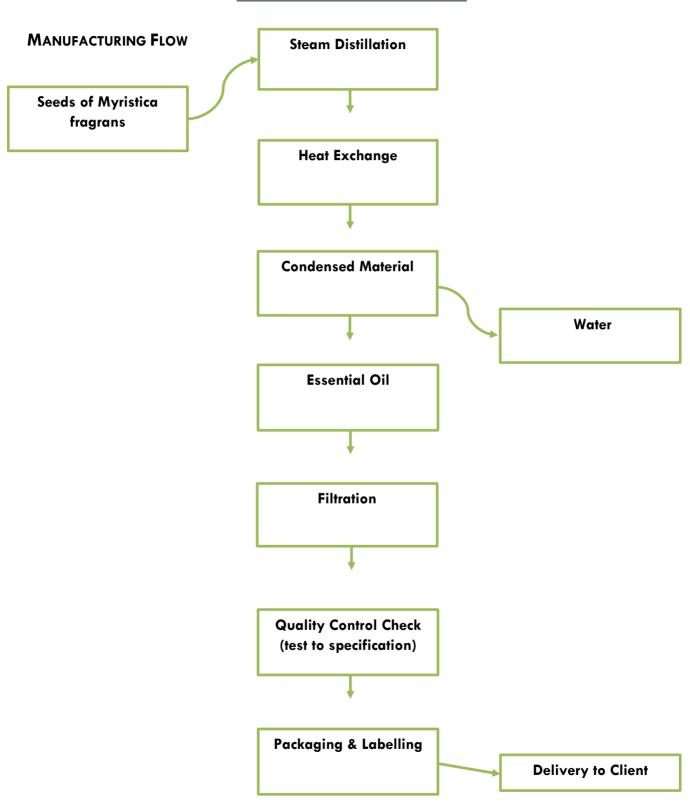

## **MANUFACTURING FLOW & INCI STATEMENT**

PRODUCT NAME: NUTMEG, ESSENTIAL OIL

PRODUCT CODE: K0307

## **INCI STATEMENT**

Bomar can hereby confirm the following composition breakdown & manufacturing process flow.

| INCI Name                    | % Inclusion | CAS Number |
|------------------------------|-------------|------------|
| Myristica Fragrans Fruit Oil | 100         | 84082-68-8 |